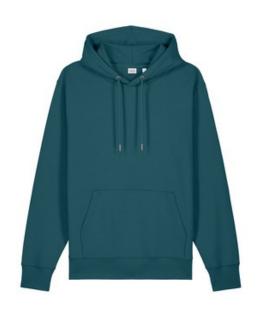

# Stanley/Stella Unisex Cruiser 2.0 Hooded Sweatshirt SXU003

A premium hoodie with a classic look. Organic and recycled fabrics blend beautifully, offering cozy w armth with refined details that stand out from the crow d.

- 10.3-ounce (350-gram)
- 80% organic combed ring spun cotton/20% recycled

polyester brushed 3-end fleece, cotton face

- Double self-fabric lined hood
- Dyed-to-match round draw cords with metal tips
- Metal eyelets
- Herringbone back neck taping
- Self-fabric half moon at back neck
- 1x1 rib knit cuffs and hem
- Double-needle topstitch on armholes, cuffs and hem seams
- Front pouch pocket
- 100% recycled polyester tear-aw ay label
- Colors up to 5XL: Black, French Navy, Heather Grey,

Natural Raw, Stargazer, White

 Modern medium fit: Designed for a roomier fit, opened up across the chest and shoulders.