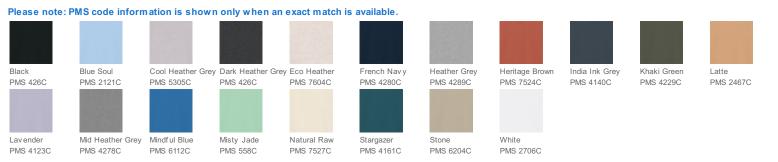

- 100% recycled polyester tear-aw ay label
- Colors up to 5XL: Black, French Navy, Heather Grey,

Natural Raw, Stargazer, White

 Modern medium fit: Designed for a roomier fit, opened up across the chest and shoulders.

## CARE INSTRUCTIONS

Machine Wash Cold. Do Not Bleach. Tumble Dry Low. Iron Low Heat. Do Not Dry Clean.





#### HOW TO MEASURE



#### CHEST WIDTH

Measure under the arm and around the fullest part of the chest with arms dow n, keeping tape horizontal.

### SIZE CHART

|       | XXS       | XS    | S     | М     | L     | XL    | 2XL   | 3XL   | 4XL   | 5XL   |
|-------|-----------|-------|-------|-------|-------|-------|-------|-------|-------|-------|
| Chest | 32-33 1/2 | 34-35 | 36-37 | 38-40 | 41-43 | 44-47 | 48-51 | 52-55 | 56-59 | 60-63 |

#### COLOR INFORMATION