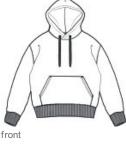

# Stanley/Stella Unisex Cruiser 2.0 Hooded Sweatshirt SXU003

A premium hoodie with a classic look. Organic and recycled fabrics blend beautifully, offering cozy w armth with refined details that stand out from the crow d.

- 10.3-ounce (350-gram)
- 80% organic combed ring spun cotton/20% recycled

polyester brushed 3-end fleece, cotton face

- Double self-fabric lined hood
- Dyed-to-match round draw cords with metal tips
- Metal eyelets
- Herringbone back neck taping
- Self-fabric half moon at back neck
- 1x1 rib knit cuffs and hem
- Double-needle topstitch on armholes, cuffs and hem seams
- Front pouch pocket
- 100% recycled polyester tear-aw ay label
- Colors up to 5XL: Black, French Navy, Heather Grey,

Natural Raw, Stargazer, White

 Modern medium fit: Designed for a roomier fit, opened up across the chest and shoulders.