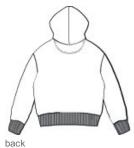

# Stanley/Stella Unisex Cruiser 2.0 Hooded Sweatshirt SXU003

A premium hoodie with a classic look. Organic and recycled fabrics blend beautifully, offering cozy w armth with refined details that stand out from the crow d.

- 10.3-ounce (350-gram)
- 80% organic combed ring spun cotton/20% recycled

polyester brushed 3-end fleece, cotton face

- Double self-fabric lined hood
- Dyed-to-match round draw cords with metal tips
- Metal eyelets
- Herringbone back neck taping
- Self-fabric half moon at back neck
- 1x1 rib knit cuffs and hem
- Double-needle topstitch on armholes, cuffs and hem seams
- Front pouch pocket
- 100% recycled polyester tear-aw ay label
- Colors up to 5XL: Black, French Navy, Heather Grey,

Natural Raw, Stargazer, White

 Modern medium fit: Designed for a roomier fit, opened up across the chest and shoulders.