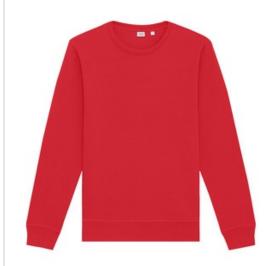

## Stanley/Stella Unisex Roller Crewneck Sweatshirt **SXU010**

A crew neck sw eatshirt that puts your brand in the spotlight. This midw eight style is both sustainable and versatile, ideal for year-round layering.

- 8.3-ounce (280-gram)
- 80% organic combed ring spun cotton/20% recycled polyester brushed 3-end fleece, cotton face
- 1x1 rib knit collar, cuffs and hem
- Herringbone back neck taping
- Self-fabric half moon at back neck
- Flat topstitch on all seams
- 100% recycled polyester tear-aw ay label
- Colors up to 5XL: Anthracite, Black, Bottle Green, French Navy, Heather Grey, Red, Vintage White, White
- Medium fit: Designed for a tidy fit, trim across the shoulders.