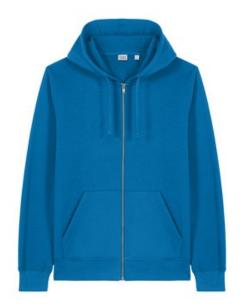

# Stanley/Stella Unisex Mixer Full-Zip Hooded Sweatshirt SXU011

A zipped hoodie that puts your brand in the spotlight. This midw eight style is both sustainable and versatile, ideal for year-round layering.

- 8.3-ounce (280-gram)
- 80% organic combed ring spun cotton/20% recycled polyester brushed 3-end fleece, cotton face
- Self-fabric lined hood
- Dyed-to-match flat draw cords
- Stitched buttonhole eyelets
- Herringbone back neck taping and inside zipper
- Self-fabric half moon at back neck
- Exposed center front metal zipper
- 1x1 rib knit cuffs and hem
- Triple-needle topstitch on all seams
- Front pouch pockets with flat topstitch
- 100% recycled polyester tear-aw ay label
- Colors up to 5XL: Anthracite, Black, Bottle Green, French Navy, Heather Grey, Red, Vintage White, White
- Medium fit: Designed for a tidy fit, trim across the shoulders.