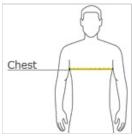

### HOW TO MEASURE

#### CHEST WIDTH

Measure under the arm and around the fullest part of the chest with arms down, keeping tape horizontal.

## SIZE CHART

|       | XXS       | XS    | S     | М     | L     | XL    | 2XL   | 3XL   | 4XL   | 5XL   |
|-------|-----------|-------|-------|-------|-------|-------|-------|-------|-------|-------|
| Chest | 32-33 1/2 | 34-35 | 36-37 | 38-40 | 41-43 | 44-47 | 48-51 | 52-55 | 56-59 | 60-63 |